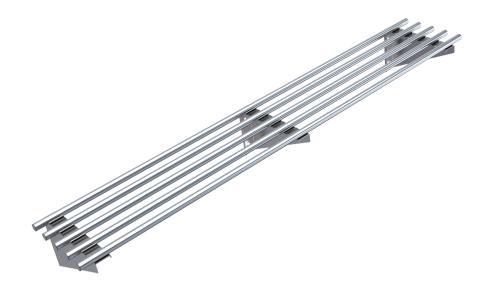

Modular Sinks, Tables & Shelving

11-1500 \*Units 600mm to 1500mm have 2 brackets. 11-1800 \*Units 1800mm to 2100mm have 3 brackets. \*Units 2400mm have 4 brackets.

| SPECIFICATION |                                                                                    |  |
|---------------|------------------------------------------------------------------------------------|--|
| Tops          | <ul> <li>Ø25mm stainless steel tube.</li> <li>Stainless steel end caps.</li> </ul> |  |
| Frames        | - Stainless Steel Brackets.                                                        |  |

|    | Pipe Wall Shelf |                  |                 |
|----|-----------------|------------------|-----------------|
|    | Product Code    | Unit weight (Kg) | Dimensions (mm) |
| 11 | 11-0600         | 4                | 600x326x225     |
|    | 11-0900         | 5                | 900x326x225     |
|    | 11-1200         | 7                | 1200x326x225    |
|    | 11-1500         | 9                | 1500x326x225    |
|    | 11-1800         | 11               | 1800x326x225    |
|    | 11-2100         | 14               | 2100x326x225    |
|    | 11-2400         | 16               | 2400x326x225    |