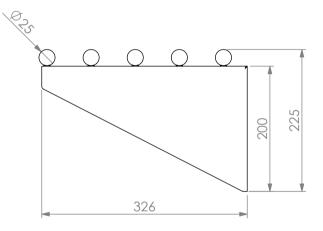

Modular Sinks, Tables & Shelving

11-1500 \*Units 600mm to 1500mm have 2 brackets. 11-1800 \*Units 1800mm to 2100mm have 3 brackets. \*Units 2400mm have 4 brackets.

| SPECIFICATION |                                                                                    |  |
|---------------|------------------------------------------------------------------------------------|--|
| Tops          | <ul> <li>Ø25mm stainless steel tube.</li> <li>Stainless steel end caps.</li> </ul> |  |
| Frames        | - Stainless Steel Brackets.                                                        |  |

|    | Pipe Wall Shelf |                  |                 |
|----|-----------------|------------------|-----------------|
|    | Product Code    | Unit weight (Kg) | Dimensions (mm) |
| 11 | 11-0600         | 4                | 600x326x225     |
|    | 11-0900         | 5                | 900x326x225     |
|    | 11-1200         | 7                | 1200x326x225    |
|    | 11-1500         | 9                | 1500x326x225    |
|    | 11-1800         | 11               | 1800x326x225    |
|    | 11-2100         | 14               | 2100x326x225    |
|    | 11-2400         | 16               | 2400x326x225    |