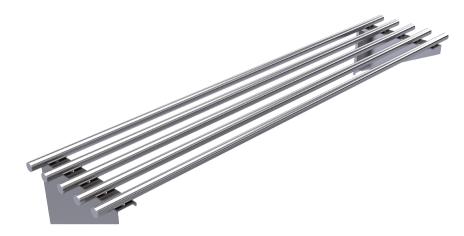

Modular Sinks, Tables & Shelving

11-1500 \*Units 600mm to 1500mm have 2 brackets. 11-1800 \*Units 1800mm to 2100mm have 3 brackets. \*Units 2400mm have 4 brackets.

| SPECIFICATION |                                                                                    |  |
|---------------|------------------------------------------------------------------------------------|--|
| Tops          | <ul> <li>Ø25mm stainless steel tube.</li> <li>Stainless steel end caps.</li> </ul> |  |
| Frames        | - Stainless Steel Brackets.                                                        |  |

|    | Pipe Wall Shelf |                  |                 |
|----|-----------------|------------------|-----------------|
|    | Product Code    | Unit weight (Kg) | Dimensions (mm) |
| 11 | 11-0600         | 4                | 600x326x225     |
|    | 11-0900         | 5                | 900x326x225     |
|    | 11-1200         | 7                | 1200x326x225    |
|    | 11-1500         | 9                | 1500x326x225    |
|    | 11-1800         | 11               | 1800x326x225    |
|    | 11-2100         | 14               | 2100x326x225    |
|    | 11-2400         | 16               | 2400x326x225    |